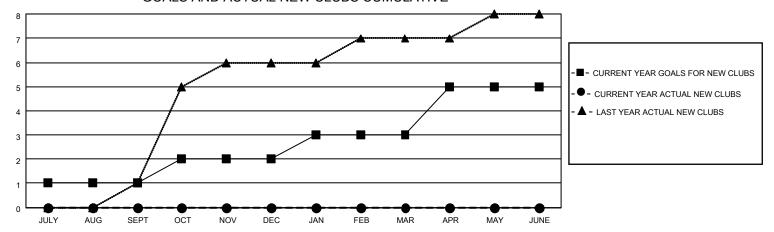

## District 412 A

| Clubs                 |               |           |               | Members               |                       |                         |                                                    |
|-----------------------|---------------|-----------|---------------|-----------------------|-----------------------|-------------------------|----------------------------------------------------|
| RESULTS FOR 2022-2023 |               |           |               | RESULTS FOR 2022-2023 |                       |                         |                                                    |
| QUARTER               | NEW CLUB GOAL | NEW CLUBS | DROPPED CLUBS | QUARTER MEMB          | ER GROWTH NET<br>GOAL | MEMBER GROWTH<br>ACTUAL | DROPPED<br>MEMBERS ACTUAL<br>(including transfers) |
| JULY/AUG/SEPT         | 1             | 0         | 0             | JULY/AUG/SEPT         | 5                     | 14                      | 14                                                 |
| OCT/NOV/DEC           | 1             | 0         | 0             | OCT/NOV/DEC           | 5                     | 0                       | 0                                                  |
| JAN/FEB/MAR           | 1             | 0         | 0             | JAN/FEB/MAR           | 10                    | 0                       | 0                                                  |
| APR/MAY/JUNE          | 2             | 0         | 0             | APR/MAY/JUNE          | 10                    | 0                       | 0                                                  |

### GOALS AND ACTUAL NEW CLUBS CUMULATIVE