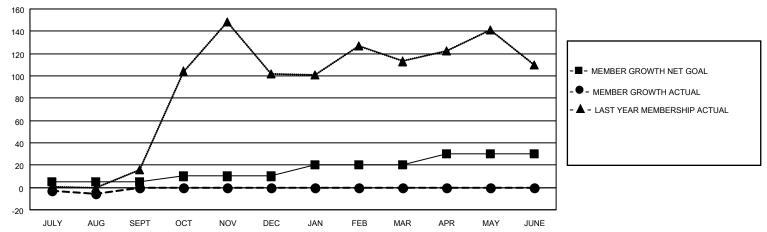

## District 412 A

| Clubs                 |               |           |               | Members               |                       |                         |                                                    |
|-----------------------|---------------|-----------|---------------|-----------------------|-----------------------|-------------------------|----------------------------------------------------|
| RESULTS FOR 2022-2023 |               |           |               | RESULTS FOR 2022-2023 |                       |                         |                                                    |
| QUARTER               | NEW CLUB GOAL | NEW CLUBS | DROPPED CLUBS | QUARTER MEMB          | ER GROWTH NET<br>GOAL | MEMBER GROWTH<br>ACTUAL | DROPPED<br>MEMBERS ACTUAL<br>(including transfers) |
| JULY/AUG/SEPT         | 1             | 0         | 0             | JULY/AUG/SEPT         | 5                     | 14                      | 14                                                 |
| OCT/NOV/DEC           | 1             | 0         | 0             | OCT/NOV/DEC           | 5                     | 0                       | 0                                                  |
| JAN/FEB/MAR           | 1             | 0         | 0             | JAN/FEB/MAR           | 10                    | 0                       | 0                                                  |
| APR/MAY/JUNE          | 2             | 0         | 0             | APR/MAY/JUNE          | 10                    | 0                       | 0                                                  |

### GOALS AND ACTUAL MEMBERS CUMULATIVE

| DROPPED CLUBS: 0 |    | 7 CLUBS OF 57 ADDED 1 OR<br>MORE NEW MEMBERS | GENDER DISTRIBUTION            |              |  |
|------------------|----|----------------------------------------------|--------------------------------|--------------|--|
|                  |    | WORL NEW WEWDERO                             | MALE                           | 510 (47.84%) |  |
|                  |    |                                              | FEMALE 556 (52.16%)            |              |  |
| DROPPED MEMBERS  |    |                                              | NON BINARY                     | 0 (0.00%)    |  |
|                  |    |                                              | PREFER NOT TO ANSWER 0 (0.00%) |              |  |
| DECEASED         | 3  |                                              |                                | ,            |  |
| CLUB CANCELLED   | 0  | CLICK HERE FOR CUMULATIVE                    | TOTAL FAMILY UNIT MEMBERS      | 328          |  |
| OTHER            | 11 | MEMBERSHIP DATA                              |                                |              |  |
| TOTAL            | 14 |                                              | FAMILY MEMBERS PAYING HAI      | F DUES 189   |  |
|                  |    |                                              |                                |              |  |